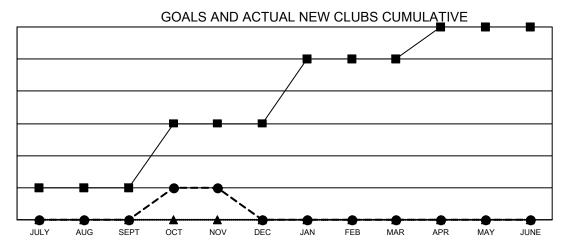

## GAT MONTHLY MEMBERSHIP PROGRESS REPORT

Multiple District 6

LOCATION: COLORADO

Results as of: 11/30/2021

| Clubs                 |               |           |               |  |  |  |
|-----------------------|---------------|-----------|---------------|--|--|--|
| RESULTS FOR 2021-2022 |               |           |               |  |  |  |
| QUARTER               | NEW CLUB GOAL | NEW CLUBS | DROPPED CLUBS |  |  |  |
| JULY/AUG/SEPT         | 1             | 0         | 8             |  |  |  |
| OCT/NOV/DEC           | 2             | 1         | 1             |  |  |  |
| JAN/FEB/MAR           | 2             | 0         | 0             |  |  |  |
| APR/MAY/JUNE          | 1             | 0         | 0             |  |  |  |

- CURRENT YEAR GOALS FOR NEW CLUBS

- ■ - CURRENT YEAR ACTUAL NEW CLUBS

- ▲ - LAST YEAR ACTUAL NEW CLUBS