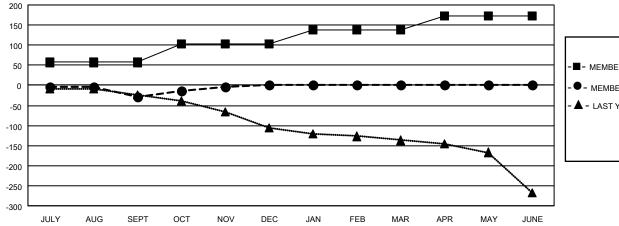

| Members               |        |                      |                         |                                              |  |  |  |
|-----------------------|--------|----------------------|-------------------------|----------------------------------------------|--|--|--|
| RESULTS FOR 2021-2022 |        |                      |                         |                                              |  |  |  |
| QUARTER               | MEMBER | R GROWTH NET<br>GOAL | MEMBER GROWTH<br>ACTUAL | DROPPED MEMBERS ACTUAL (including transfers) |  |  |  |
| JULY/AUG/SE           | EPT    | 57                   | 61                      | 81                                           |  |  |  |
| OCT/NOV/DE            | С      | 46                   | 110                     | 69                                           |  |  |  |
| JAN/FEB/MAR           | ₹      | 35                   | 0                       | 0                                            |  |  |  |
| APR/MAY/JUNE          |        | 35                   | 0                       | 0                                            |  |  |  |

## GOALS AND ACTUAL MEMBERS CUMULATIVE

| <b>-</b> | MEMBER | GROWTH | NET | GOAL |
|----------|--------|--------|-----|------|
|          |        |        |     |      |

● - MEMBER GROWTH ACTUAL

- LAST YEAR MEMBERSHIP ACTUAL